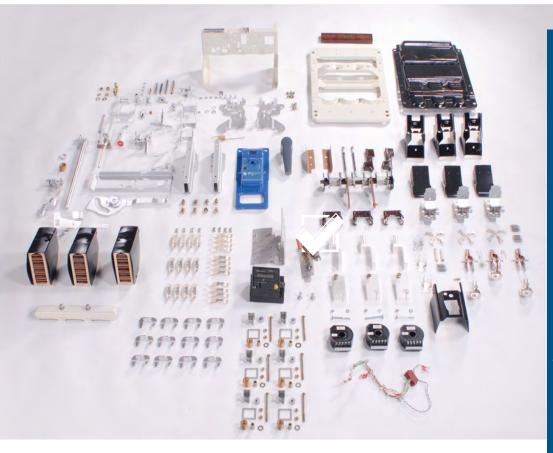

## RELIABLE AND SAFE POWER SYSTEMS SOLUTIONS

ENGINEERED PRODUCTS: Level 3 Manufacture - GE AK-2-25-2 Low Voltage Power Circuit Breaker Disassembled

resapower.com

Network with us on LinkedIn and follow us on social media as we routinely publish the most recent company news, share best practices, post open jobs, and more. Contact us for more information